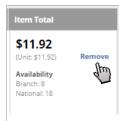

#### **DELETE ITEMS FROM YOUR CART**

On the Shopping Cart screen, click the "Remove" for each item that you want to delete.

#### Or:

Click the **"Remove Items**" on the bottom right after the item list to remove all items.