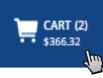

#### **VIEW YOUR CART**

1. Click on the **"Cart Contains"** icon in the upper left corner of any screen.

#### **ADD ITEMS TO YOUR CART**

1. Once you have located the item desired, enter how many you want in the Quantity field.

2. Click the "Add to Cart" button. The cart in the upper right hand corner will update accordingly.