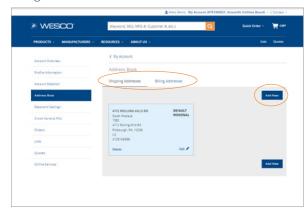

#### **Adding and Defaulting Addresses**

1. Select **Address Book** in the left-hand navigation.

- 2. To add a new address, first select the tab for either shipping address or billing address depending on which one you want to add.
- 3. Click the "Add New" button.