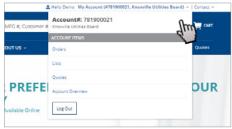

# To get started on adding and managing either addresses or payment types:

1. Go to the Account Overview section under the account dropdown.

2. In the left-hand navigation, you will be able to select the section that you would like to manage.