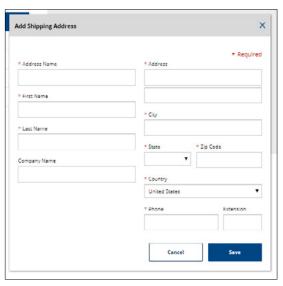

4. In the pop-up window, fill out the information.

- 5 Click the "Save" button
- 6. To set an address as your default, click the "**Make Default**" button in the right-hand corner of the address box.
- 7. A message will show in green when you have successfully set the default.