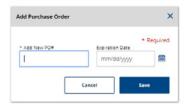

4. In the pop-up window, fill out the information.

- 5. Click the "Save" button.
- 6. To set a PO as your default PO or a Credit Card as your default Credit Card, click the "Make Default" button in the right-hand corner of the payment box.
- 7. A message will show in green when you have successfully set the default.