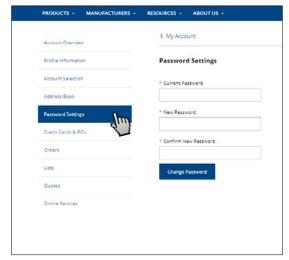

### **Change Your Password**

1. Select "**Password Settings**" from the left-hand navigation.

- 2. Fill in the information to change your password.
- 3. Click the "Change Password" button to complete your password change.