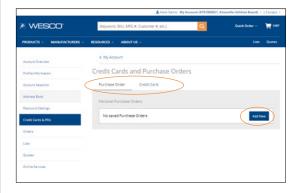

#### **Set a Default Payment Type**

1. Select **Credit Cards & POs** in the left-hand navigation.

- 2. To add a new payment type, first select the tab for either **Purchase Order** or **Credit Card** depending on which one you want to add.
- 3. Click the "Add New" button.