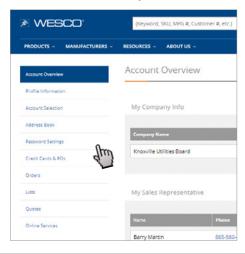

# To get started on adding and managing either addresses or payment types:

1. Go to the Account Overview section under the account dropdown.

2. In the left-hand navigation, you will be able to select the section that you would like to manage.