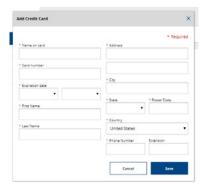

4. In the pop-up window, fill out the information.

- 5. Click the "Save" button.
- 6. To set a PO as your default PO or a Credit Card as your default Credit Card, click the "Make Default" button in the right-hand corner of the payment box.
- 7. A message will show in green when you have successfully set the default.