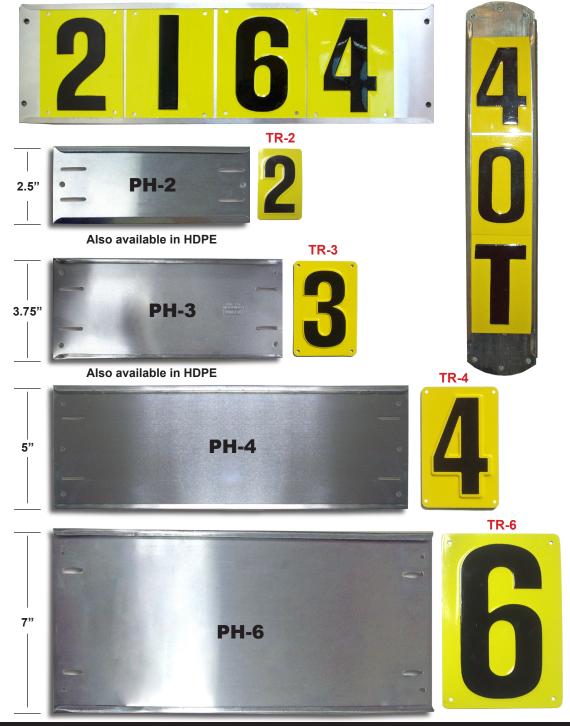

## TRANSMISSION PLATES AND HOLDERS

## Engraved, Embossed, Printed, Stamped & Reflective

Reflective Black on Yellow - Alum Avail. in 2",3",4" & 6"

Embossed Black on Yellow - Alum Avail. in 2",3",4" & 6"

Deep Stamped Black On Yellow Or Yellow On Black - Poly Avail. in 2" or 3"

Engraved Black On Yellow Or Yellow On Black - Poly Avail. in 2.5"

Flat Printed Black On Yellow - Alum Avail. in 2",3",4" & 6"

Almetek's Transmission Plates & Holders are built to withstand even the harshest environments. Highly visible and are available in aluminum, polyethylene and HDPE in 2", 3", 4" or 6" sizes. Also available in 8" & 10" upon request. Vertical or Horizontal Mounting Plates are available with holes or optional slots for banding. Custom sizes available.