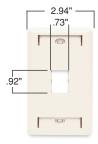

Find jack modules on pages 28-29.

PSF62

### Single and Double Gang Innovate™ Wall Plates

Choose from plates supporting one, two, three, four, six, or eight jack modules. Available in both Off White and our exclusive Light Almond — the perfect match for today's hottest decorated interiors.

| Catalog<br>Number | Description                   | Color        | Package | Carton |
|-------------------|-------------------------------|--------------|---------|--------|
| PSF1-LA           | 1-port wall plate             | Light Almond | 1       | 10     |
| PSF1-OW           | single gang                   | Off White    | 1       | 10     |
| PSF2-LA           | 2-port wall plate             | Light Almond | 1       | 10     |
| PSF2-OW           | single gang                   | Off White    | 1       | 10     |
| PSF3-LA           | 3-port wall plate single gang | Light Almond | 1       | 10     |
| PSF3-OW           |                               | Off White    | 1       | 10     |
| PSF4-LA           | 4-port wall plate             | Light Almond | 1       | 10     |
| PSF4-OW           | single gang                   | Off White    | 1       | 10     |
| PSF6-LA           | 6-port wall plate single gang | Light Almond | 1       | 10     |
| PSF6-OW           |                               | Off White    | 1       | 10     |
| PSF62-LA          | 6-port wall plate double gang | Light Almond | 1       | 10     |
| PSF62-OW          |                               | Off White    | 1       | 10     |
| PSF82-LA          | 8-port wall plate double gang | Light Almond | 1       | 10     |
| PSF82-OW          |                               | Off White    | 1       | 10     |