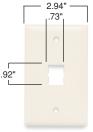

| Catalog<br>Number | Description                   | Color        | Package | Carton |
|-------------------|-------------------------------|--------------|---------|--------|
| PSF1-LA           | 1-port wall plate             | Light Almond | 1       | 10     |
| PSF1-OW           | single gang                   | Off White    | 1       | 10     |
| PSF2-LA           | 2-port wall plate             | Light Almond | 1       | 10     |
| PSF2-OW           | single gang                   | Off White    | 1       | 10     |
| PSF3-LA           | 3-port wall plate single gang | Light Almond | 1       | 10     |
| PSF3-OW           |                               | Off White    | 1       | 10     |
| PSF4-LA           | 4-port wall plate             | Light Almond | 1       | 10     |
| PSF4-OW           | single gang                   | Off White    | 1       | 10     |
| PSF6-LA           | 6-port wall plate single gang | Light Almond | 1       | 10     |
| PSF6-OW           |                               | Off White    | 1       | 10     |
| PSF62-LA          | 6-port wall plate double gang | Light Almond | 1       | 10     |
| PSF62-OW          |                               | Off White    | 1       | 10     |
| PSF82-LA          | 8-port wall plate double gang | Light Almond | 1       | 10     |
| PSF82-OW          |                               | Off White    | 1       | 10     |

| Description                   | Color                                                                                                                                                                               |  |  |
|-------------------------------|-------------------------------------------------------------------------------------------------------------------------------------------------------------------------------------|--|--|
| Innovate Wall Plates          |                                                                                                                                                                                     |  |  |
| 1-port wall plate single gang | Light Almond                                                                                                                                                                        |  |  |
| 2-port wall plate single gang | Light Almond                                                                                                                                                                        |  |  |
| 3-port wall plate single gang | Light Almond                                                                                                                                                                        |  |  |
| 4-port wall plate single gang | Light Almond                                                                                                                                                                        |  |  |
| 6-port wall plate single gang | Light Almond                                                                                                                                                                        |  |  |
| 6-port wall plate double gang | Light Almond                                                                                                                                                                        |  |  |
| 8-port wall plate double gang | Light Almond                                                                                                                                                                        |  |  |
|                               | 1-port wall plate single gang 2-port wall plate single gang 3-port wall plate single gang 4-port wall plate single gang 6-port wall plate single gang 6-port wall plate double gang |  |  |