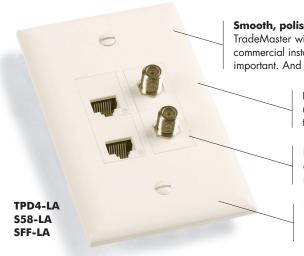

## Pass & Seymour Liplegrand®

Smooth, polished look fits any decor and matches TradeMaster wiring device wall plates. Ideal for any commercial installation where appearance is especially important. And a perfect match for P&S Innovate™ jacks.

**Better coverage,** with an extra 3/16" more width and height than standard plates to reduce time-consuming drywall rework.

**Flexible modular design** accepts any combination of P&S Innovate jack modules for fast, easy configuration.

**Virtually unbreakable** construction features patent-pending reinforcing ribs for enhanced rigidity.

| Catalog<br>Number                       | Description                       | Color                                  | Catalog<br>Number                       | Description                       | Color                                  |
|-----------------------------------------|-----------------------------------|----------------------------------------|-----------------------------------------|-----------------------------------|----------------------------------------|
| TradeMa                                 | TradeMaster DataCom Wall Plates   |                                        |                                         |                                   |                                        |
| TPD1-GRY<br>TPD1-I<br>TPD1-LA<br>TPD1-W | 1-port wall plate,<br>single gang | Gray<br>Ivory<br>Light Almond<br>White | TPD4-GRY<br>TPD4-I<br>TPD4-LA<br>TPD4-W | 4-port wall plate, single gang    | Gray<br>Ivory<br>Light Almond<br>White |
| TPD2-GRY<br>TPD2-I<br>TPD2-LA<br>TPD2-W | 2-port wall plate,<br>single gang | Gray<br>Ivory<br>Light Almond<br>White | TPD6-GRY<br>TPD6-I<br>TPD6-LA<br>TPD6-W | 6-port wall plate, single gang    | Gray<br>Ivory<br>Light Almond<br>White |
| TPD3-GRY<br>TPD3-I<br>TPD3-LA<br>TPD3-W | 3-port wall plate, single gang    | Gray<br>Ivory<br>Light Almond<br>White | TPD9-GRY<br>TPD9-I<br>TPD9-LA<br>TPD9-W | 9-port wall plate,<br>double gang | Gray<br>Ivory<br>Light Almond<br>White |