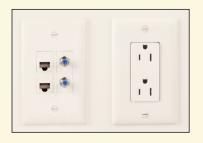

## The perfect match for TradeMaster wiring device wall plates.

Looking to specify network wiring devices that are 100 percent aesthetically compatible with your other wiring devices? Now you can, with the TradeMaster line. The same colors. The same finishes. The same sophisticated contours. The same dimensions. And because TradeMaster power wiring wall plates are available in a full range of colors and types, you don't have to compromise anywhere appearance is important.

#### **Features**

- Recessed labeling provides easy identification. Helps meet TIA/EIA-606 labeling standard. Labels and protective clear covers (both included) hide mounting screw heads.
- Jack modules snap in from the front to make installation fast and simple. Remove jacks from the front without removing the plate for easy reconfiguration.
- Rugged ABS construction for durability. Rated UL94 V0.