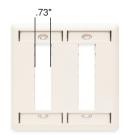

### Single and Double Gang Innovate™ Wall Plates

Choose from plates supporting one, two, three, four, six, or eight jack modules. Available in both Off White and our exclusive Light Almond — the perfect match for today's hottest decorated interiors.

| Catalog<br>Number | Description                   | Color        | Package | Carton |
|-------------------|-------------------------------|--------------|---------|--------|
| PSF1-LA           | 1-port wall plate             | Light Almond | 1       | 10     |
| PSF1-OW           | single gang                   | Off White    | 1       | 10     |
| PSF2-LA           | 2-port wall plate             | Light Almond | 1       | 10     |
| PSF2-OW           | single gang                   | Off White    | 1       | 10     |
| PSF3-LA           | 3-port wall plate single gang | Light Almond | 1       | 10     |
| PSF3-OW           |                               | Off White    | 1       | 10     |
| PSF4-LA           | 4-port wall plate             | Light Almond | 1       | 10     |
| PSF4-OW           | single gang                   | Off White    | 1       | 10     |
| PSF6-LA           | 6-port wall plate single gang | Light Almond | 1       | 10     |
| PSF6-OW           |                               | Off White    | 1       | 10     |
| PSF62-LA          | 6-port wall plate double gang | Light Almond | 1       | 10     |
| PSF62-OW          |                               | Off White    | 1       | 10     |
| PSF82-LA          | 8-port wall plate double gang | Light Almond | 1       | 10     |
| PSF82-OW          |                               | Off White    | 1       | 10     |

| Description                   | Color                                                                                                                                                                               |  |  |
|-------------------------------|-------------------------------------------------------------------------------------------------------------------------------------------------------------------------------------|--|--|
| Innovate Wall Plates          |                                                                                                                                                                                     |  |  |
| 1-port wall plate single gang | Light Almond                                                                                                                                                                        |  |  |
| 2-port wall plate single gang | Light Almond                                                                                                                                                                        |  |  |
| 3-port wall plate single gang | Light Almond                                                                                                                                                                        |  |  |
| 4-port wall plate single gang | Light Almond                                                                                                                                                                        |  |  |
| 6-port wall plate single gang | Light Almond                                                                                                                                                                        |  |  |
| 6-port wall plate double gang | Light Almond                                                                                                                                                                        |  |  |
| 8-port wall plate double gang | Light Almond                                                                                                                                                                        |  |  |
|                               | 1-port wall plate single gang 2-port wall plate single gang 3-port wall plate single gang 4-port wall plate single gang 6-port wall plate single gang 6-port wall plate double gang |  |  |