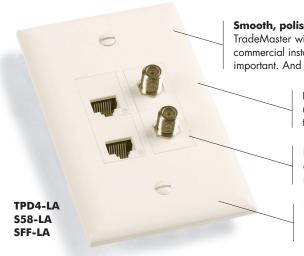

# Commercial Network Wiring TradeMaster® DataCom & Innovate™ Wall Plates

## Pass & Seymour Liplegrand®

Smooth, polished look fits any decor and matches TradeMaster wiring device wall plates. Ideal for any commercial installation where appearance is especially important. And a perfect match for P&S Innovate™ jacks.

**Better coverage,** with an extra 3/16" more width and height than standard plates to reduce time-consuming drywall rework.

**Flexible modular design** accepts any combination of P&S Innovate jack modules for fast, easy configuration.

**Virtually unbreakable** construction features patent-pending reinforcing ribs for enhanced rigidity.

| Catalog<br>Number                       | Description                       | Color                                  | Catalog<br>Number                       | Description                       | Color                                  |
|-----------------------------------------|-----------------------------------|----------------------------------------|-----------------------------------------|-----------------------------------|----------------------------------------|
| TradeMa                                 | TradeMaster DataCom Wall Plates   |                                        |                                         |                                   |                                        |
| TPD1-GRY<br>TPD1-I<br>TPD1-LA<br>TPD1-W | 1-port wall plate,<br>single gang | Gray<br>Ivory<br>Light Almond<br>White | TPD4-GRY<br>TPD4-I<br>TPD4-LA<br>TPD4-W | 4-port wall plate, single gang    | Gray<br>Ivory<br>Light Almond<br>White |
| TPD2-GRY<br>TPD2-I<br>TPD2-LA<br>TPD2-W | 2-port wall plate,<br>single gang | Gray<br>Ivory<br>Light Almond<br>White | TPD6-GRY<br>TPD6-I<br>TPD6-LA<br>TPD6-W | 6-port wall plate, single gang    | Gray<br>Ivory<br>Light Almond<br>White |
| TPD3-GRY<br>TPD3-I<br>TPD3-LA<br>TPD3-W | 3-port wall plate, single gang    | Gray<br>Ivory<br>Light Almond<br>White | TPD9-GRY<br>TPD9-I<br>TPD9-LA<br>TPD9-W | 9-port wall plate,<br>double gang | Gray<br>Ivory<br>Light Almond<br>White |