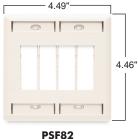

| Catalog<br>Number | Description                   | Color        | Package | Carton |
|-------------------|-------------------------------|--------------|---------|--------|
| PSF1-LA           | 1-port wall plate             | Light Almond | 1       | 10     |
| PSF1-OW           | single gang                   | Off White    | 1       | 10     |
| PSF2-LA           | 2-port wall plate             | Light Almond | 1       | 10     |
| PSF2-OW           | single gang                   | Off White    | 1       | 10     |
| PSF3-LA           | 3-port wall plate single gang | Light Almond | 1       | 10     |
| PSF3-OW           |                               | Off White    | 1       | 10     |
| PSF4-LA           | 4-port wall plate             | Light Almond | 1       | 10     |
| PSF4-OW           | single gang                   | Off White    | 1       | 10     |
| PSF6-LA           | 6-port wall plate single gang | Light Almond | 1       | 10     |
| PSF6-OW           |                               | Off White    | 1       | 10     |
| PSF62-LA          | 6-port wall plate double gang | Light Almond | 1       | 10     |
| PSF62-OW          |                               | Off White    | 1       | 10     |
| PSF82-LA          | 8-port wall plate double gang | Light Almond | 1       | 10     |
| PSF82-OW          |                               | Off White    | 1       | 10     |

4.46"

2.72"

PSF<sub>6</sub>

| Description                   | Color                                                                                                                                                                               |  |  |
|-------------------------------|-------------------------------------------------------------------------------------------------------------------------------------------------------------------------------------|--|--|
| Innovate Wall Plates          |                                                                                                                                                                                     |  |  |
| 1-port wall plate single gang | Light Almond                                                                                                                                                                        |  |  |
| 2-port wall plate single gang | Light Almond                                                                                                                                                                        |  |  |
| 3-port wall plate single gang | Light Almond                                                                                                                                                                        |  |  |
| 4-port wall plate single gang | Light Almond                                                                                                                                                                        |  |  |
| 6-port wall plate single gang | Light Almond                                                                                                                                                                        |  |  |
| 6-port wall plate double gang | Light Almond                                                                                                                                                                        |  |  |
| 8-port wall plate double gang | Light Almond                                                                                                                                                                        |  |  |
|                               | 1-port wall plate single gang 2-port wall plate single gang 3-port wall plate single gang 4-port wall plate single gang 6-port wall plate single gang 6-port wall plate double gang |  |  |