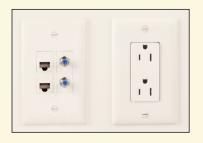

## The perfect match for TradeMaster wiring device wall plates.

Looking to specify network wiring devices that are 100 percent aesthetically compatible with your other wiring devices? Now you can, with the TradeMaster line. The same colors. The same finishes. The same sophisticated contours. The same dimensions. And because TradeMaster power wiring wall plates are available in a full range of colors and types, you don't have to compromise anywhere appearance is important.