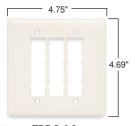

| Catalog<br>Number | Description                   | Color        | Package | Carton |
|-------------------|-------------------------------|--------------|---------|--------|
| PSF1-LA           | 1-port wall plate             | Light Almond | 1       | 10     |
| PSF1-OW           | single gang                   | Off White    | 1       | 10     |
| PSF2-LA           | 2-port wall plate             | Light Almond | 1       | 10     |
| PSF2-OW           | single gang                   | Off White    | 1       | 10     |
| PSF3-LA           | 3-port wall plate single gang | Light Almond | 1       | 10     |
| PSF3-OW           |                               | Off White    | 1       | 10     |
| PSF4-LA           | 4-port wall plate             | Light Almond | 1       | 10     |
| PSF4-OW           | single gang                   | Off White    | 1       | 10     |
| PSF6-LA           | 6-port wall plate single gang | Light Almond | 1       | 10     |
| PSF6-OW           |                               | Off White    | 1       | 10     |
| PSF62-LA          | 6-port wall plate double gang | Light Almond | 1       | 10     |
| PSF62-OW          |                               | Off White    | 1       | 10     |
| PSF82-LA          | 8-port wall plate double gang | Light Almond | 1       | 10     |
| PSF82-OW          |                               | Off White    | 1       | 10     |

4.46"

2.72"

PSF<sub>6</sub>

| Description                   | Color                                                                                                                                                                               |  |  |
|-------------------------------|-------------------------------------------------------------------------------------------------------------------------------------------------------------------------------------|--|--|
| Innovate Wall Plates          |                                                                                                                                                                                     |  |  |
| 1-port wall plate single gang | Light Almond                                                                                                                                                                        |  |  |
| 2-port wall plate single gang | Light Almond                                                                                                                                                                        |  |  |
| 3-port wall plate single gang | Light Almond                                                                                                                                                                        |  |  |
| 4-port wall plate single gang | Light Almond                                                                                                                                                                        |  |  |
| 6-port wall plate single gang | Light Almond                                                                                                                                                                        |  |  |
| 6-port wall plate double gang | Light Almond                                                                                                                                                                        |  |  |
| 8-port wall plate double gang | Light Almond                                                                                                                                                                        |  |  |
|                               | 1-port wall plate single gang 2-port wall plate single gang 3-port wall plate single gang 4-port wall plate single gang 6-port wall plate single gang 6-port wall plate double gang |  |  |