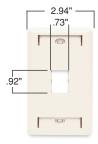

| Catalog<br>Number | Description                   | Color        | Package | Carton |
|-------------------|-------------------------------|--------------|---------|--------|
| PSF1-LA           | 1-port wall plate             | Light Almond | 1       | 10     |
| PSF1-OW           | single gang                   | Off White    | 1       | 10     |
| PSF2-LA           | 2-port wall plate             | Light Almond | 1       | 10     |
| PSF2-OW           | single gang                   | Off White    | 1       | 10     |
| PSF3-LA           | 3-port wall plate single gang | Light Almond | 1       | 10     |
| PSF3-OW           |                               | Off White    | 1       | 10     |
| PSF4-LA           | 4-port wall plate             | Light Almond | 1       | 10     |
| PSF4-OW           | single gang                   | Off White    | 1       | 10     |
| PSF6-LA           | 6-port wall plate single gang | Light Almond | 1       | 10     |
| PSF6-OW           |                               | Off White    | 1       | 10     |
| PSF62-LA          | 6-port wall plate double gang | Light Almond | 1       | 10     |
| PSF62-OW          |                               | Off White    | 1       | 10     |
| PSF82-LA          | 8-port wall plate double gang | Light Almond | 1       | 10     |
| PSF82-OW          |                               | Off White    | 1       | 10     |

| Description                   | Color                                                                                                                                                                               |  |  |
|-------------------------------|-------------------------------------------------------------------------------------------------------------------------------------------------------------------------------------|--|--|
| Innovate Wall Plates          |                                                                                                                                                                                     |  |  |
| 1-port wall plate single gang | Light Almond                                                                                                                                                                        |  |  |
| 2-port wall plate single gang | Light Almond                                                                                                                                                                        |  |  |
| 3-port wall plate single gang | Light Almond                                                                                                                                                                        |  |  |
| 4-port wall plate single gang | Light Almond                                                                                                                                                                        |  |  |
| 6-port wall plate single gang | Light Almond                                                                                                                                                                        |  |  |
| 6-port wall plate double gang | Light Almond                                                                                                                                                                        |  |  |
| 8-port wall plate double gang | Light Almond                                                                                                                                                                        |  |  |
|                               | 1-port wall plate single gang 2-port wall plate single gang 3-port wall plate single gang 4-port wall plate single gang 6-port wall plate single gang 6-port wall plate double gang |  |  |