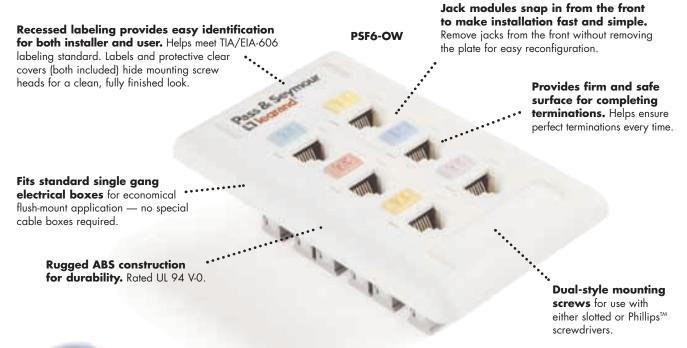

#### **Features**

- Recessed labeling provides easy identification. Helps meet TIA/EIA-606 labeling standard. Labels and protective clear covers (both included) hide mounting screw heads.
- Jack modules snap in from the front to make installation fast and simple. Remove jacks from the front without removing the plate for easy reconfiguration.
- Rugged ABS construction for durability. Rated UL94 V0.