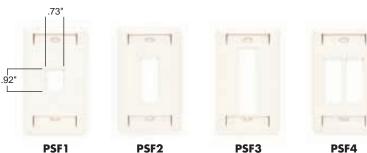

| Catalog<br>Number | Description                   | Color        | Package | Carton |
|-------------------|-------------------------------|--------------|---------|--------|
| PSF1-LA           | 1-port wall plate             | Light Almond | 1       | 10     |
| PSF1-OW           | single gang                   | Off White    | 1       | 10     |
| PSF2-LA           | 2-port wall plate             | Light Almond | 1       | 10     |
| PSF2-OW           | single gang                   | Off White    | 1       | 10     |
| PSF3-LA           | 3-port wall plate single gang | Light Almond | 1       | 10     |
| PSF3-OW           |                               | Off White    | 1       | 10     |
| PSF4-LA           | 4-port wall plate             | Light Almond | 1       | 10     |
| PSF4-OW           | single gang                   | Off White    | 1       | 10     |
| PSF6-LA           | 6-port wall plate single gang | Light Almond | 1       | 10     |
| PSF6-OW           |                               | Off White    | 1       | 10     |
| PSF62-LA          | 6-port wall plate double gang | Light Almond | 1       | 10     |
| PSF62-OW          |                               | Off White    | 1       | 10     |
| PSF82-LA          | 8-port wall plate double gang | Light Almond | 1       | 10     |
| PSF82-OW          |                               | Off White    | 1       | 10     |

| Description                   | Color                                                                                                                                                                               |  |  |
|-------------------------------|-------------------------------------------------------------------------------------------------------------------------------------------------------------------------------------|--|--|
| Innovate Wall Plates          |                                                                                                                                                                                     |  |  |
| 1-port wall plate single gang | Light Almond                                                                                                                                                                        |  |  |
| 2-port wall plate single gang | Light Almond                                                                                                                                                                        |  |  |
| 3-port wall plate single gang | Light Almond                                                                                                                                                                        |  |  |
| 4-port wall plate single gang | Light Almond                                                                                                                                                                        |  |  |
| 6-port wall plate single gang | Light Almond                                                                                                                                                                        |  |  |
| 6-port wall plate double gang | Light Almond                                                                                                                                                                        |  |  |
| 8-port wall plate double gang | Light Almond                                                                                                                                                                        |  |  |
|                               | 1-port wall plate single gang 2-port wall plate single gang 3-port wall plate single gang 4-port wall plate single gang 6-port wall plate single gang 6-port wall plate double gang |  |  |