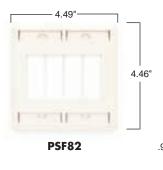

| Catalog<br>Number | Description                   | Color        | Package | Carton |
|-------------------|-------------------------------|--------------|---------|--------|
| PSF1-LA           | 1-port wall plate             | Light Almond | 1       | 10     |
| PSF1-OW           | single gang                   | Off White    | 1       | 10     |
| PSF2-LA           | 2-port wall plate             | Light Almond | 1       | 10     |
| PSF2-OW           | single gang                   | Off White    | 1       | 10     |
| PSF3-LA           | 3-port wall plate single gang | Light Almond | 1       | 10     |
| PSF3-OW           |                               | Off White    | 1       | 10     |
| PSF4-LA           | 4-port wall plate             | Light Almond | 1       | 10     |
| PSF4-OW           | single gang                   | Off White    | 1       | 10     |
| PSF6-LA           | 6-port wall plate single gang | Light Almond | 1       | 10     |
| PSF6-OW           |                               | Off White    | 1       | 10     |
| PSF62-LA          | 6-port wall plate double gang | Light Almond | 1       | 10     |
| PSF62-OW          |                               | Off White    | 1       | 10     |
| PSF82-LA          | 8-port wall plate double gang | Light Almond | 1       | 10     |
| PSF82-OW          |                               | Off White    | 1       | 10     |

| Description                   | Color                                                                                                                                                                               |  |  |
|-------------------------------|-------------------------------------------------------------------------------------------------------------------------------------------------------------------------------------|--|--|
| Innovate Wall Plates          |                                                                                                                                                                                     |  |  |
| 1-port wall plate single gang | Light Almond                                                                                                                                                                        |  |  |
| 2-port wall plate single gang | Light Almond                                                                                                                                                                        |  |  |
| 3-port wall plate single gang | Light Almond                                                                                                                                                                        |  |  |
| 4-port wall plate single gang | Light Almond                                                                                                                                                                        |  |  |
| 6-port wall plate single gang | Light Almond                                                                                                                                                                        |  |  |
| 6-port wall plate double gang | Light Almond                                                                                                                                                                        |  |  |
| 8-port wall plate double gang | Light Almond                                                                                                                                                                        |  |  |
|                               | 1-port wall plate single gang 2-port wall plate single gang 3-port wall plate single gang 4-port wall plate single gang 6-port wall plate single gang 6-port wall plate double gang |  |  |