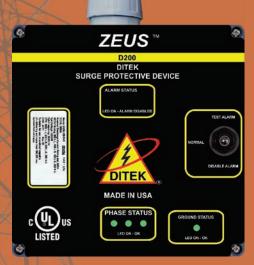

#### D200 SERIES - 200kA/Phase, 100kA/Mode, Type 1 SPD (Type 2 Canada)

The D200 Series of products offer LED Diagnostics to indicate system power and SPD function, audible alarm with disable switch, and dry contacts. The NEMA-4X enclosure makes them ideal for harsh environments. All D200 models are UL1449 3rd Edition Listed, and comply with ANSI/IEEE C62.41 and C62.45 Category B and C3 standards.

| D200-120/2401  | 120/240 VAC, Split-Phase, 3 Wire + Ground |
|----------------|-------------------------------------------|
| D200-120/2083Y | 120/208 VAC, 3-Phase Wye, 4 Wire + Ground |
| D200-120/240HL | 120/240 VAC, 3-Phase Delta, High Leg      |
| D200-277/4803Y | 277/480 VAC, 3-Phase Wye, 4 Wire + Ground |
| D200-347-6003Y | 347/600 VAC, 3-Phase Wye, 4 Wire + Ground |
| D200-2403D     | 240 VAC, 3-Phase Delta, 3 Wire + Ground   |
| D200-4803D     | 480 VAC, 3-Phase Delta, 3 Wire + Ground   |
| D200-6003D     | 600 VAC, 3-Phase Delta, 3 Wire + Ground   |
|                |                                           |