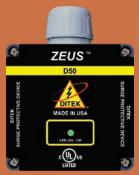

#### D50 SERIES - 50kA/Phase, 25kA/Mode, Type 1 SPD (Type 2 Canada)

The D50 Series of products offer LED Diagnostics to indicate system power and SPD function. The NEMA-4X enclosure makes them ideal for harsh environments. All D50 models are UL1449 3rd Edition Listed, and comply with ANSI/IEEE C62.41 and C62.45 Category B and C3 standards.

| D50-120/2401  | 120/240 VAC, Split-Phase, 3 Wire + Ground |
|---------------|-------------------------------------------|
| D50-120/2083Y | 120/208 VAC, 3-Phase Wye, 4 Wire + Ground |
| D50-120/240HL | 120/240 VAC, 3-Phase Delta, High Leg      |
| D50-277/4803Y | 277/480 VAC, 3-Phase Wye, 4 Wire + Ground |
| D50-347-6003Y | 347/600 VAC, 3-Phase Wye, 4 Wire + Ground |
| D50-2401      | 240VAC 1-Phase, 2 Wire + Ground           |
| D50-2403D     | 240 VAC, 3-Phase Delta, 3 Wire + Ground   |
| D50-4803D     | 480 VAC, 3-Phase Delta, 3 Wire + Ground   |