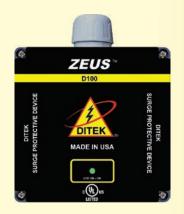

#### D100 SERIES - 100kA/Phase, 50kA/Mode, Type 1 SPD (Type 2 Canada)

The D100 Series of products offer LED Diagnostics to indicate system power and SPD function. The NEMA-4X enclosure makes them ideal for harsh environments. All D100 models are UL1449 3rd Edition Listed, and comply with ANSI/IEEE C62.41 and C62.45 Category B and C3 standards.