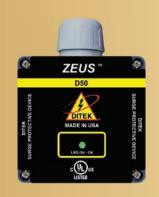

#### D50 SERIES - 50kA/Phase, 25kA/Mode, Type 1 SPD (Type 2 Canada)

The D50 Series of products offer LED Diagnostics to indicate system power and SPD function. The NEMA-4X enclosure makes them ideal for harsh environments. All D50 models are UL1449 3rd Edition Listed, and comply with ANSI/IEEE C62.41 and C62.45 Category B and C3 standards.