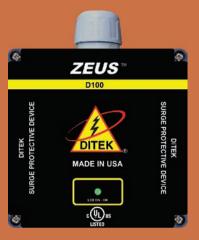

#### D100 SERIES - 100kA/Phase, 50kA/Mode, Type 1 SPD (Type 2 Canada)

The D100 Series of products offer LED Diagnostics to indicate system power and SPD function. The NEMA-4X enclosure makes them ideal for harsh environments. All D100 models are UL1449 3rd Edition Listed, and comply with ANSI/IEEE C62.41 and C62.45 Category B and C3 standards.

| D100-120/2401  | 120/240 VAC, Split-Phase, 3 Wire + Ground |
|----------------|-------------------------------------------|
| D100-120/2083Y | 120/208 VAC, 3-Phase Wye, 4 Wire + Ground |
| D100-120/240HL | 120/240 VAC, 3-Phase Delta, High Leg      |
| D100-277/4803Y | 277/480 VAC, 3-Phase Wye, 4 Wire + Ground |
| D100-2403D     | 240 VAC, 3-Phase Delta, 3 Wire + Ground   |
| D100-4803D     | 480 VAC, 3-Phase Delta, 3 Wire + Ground   |
| D100-6003D     | 600 VAC, 3-Phase Delta, 3 Wire + Ground   |
|                |                                           |